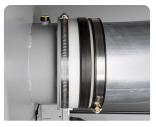

## **Pevco Diverter** UPGRADE

Upgrading your system's diverters helps maintain peak performance of your pneumatic tube system, ensuring critical deliveries arrive on-time, every time.

**Quiet & More Efficient Motor** 

**Installs Quickly** 

**Non-Contact Proximity Sensors** 

**Interlocking Air Seals** 

## **Diverter Upgrade at a Glance**

Quiet & more efficient motor that includes an integrated, self-adjusting brake Works with all Pevco Diverters and with most other vendor's diverters Installs quickly with minimal system down time Non-Contact Proximity Sensors maintain consistent port alignment Interlocking air seals are long-lasting and reduce air leaks