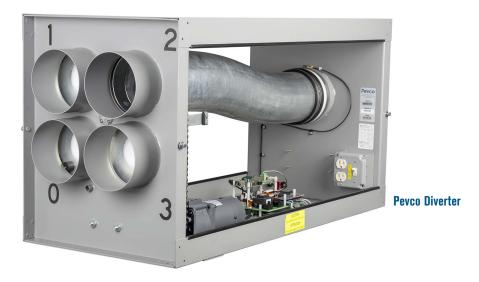

## **Pevco Diverter** UPGRADE

Upgrading your system's diverters helps maintain peak performance of your pneumatic tube system, ensuring critical deliveries arrive on-time, every time.

**Quiet & More Efficient Motor** 

## **Diverter Upgrade at a Glance**

Quiet & more efficient motor that includes an integrated, self-adjusting brake Works with all Pevco Diverters and with most other vendor's diverters Installs quickly with minimal system down time Non-Contact Proximity Sensors maintain consistent port alignment Interlocking air seals are long-lasting and reduce air leaks