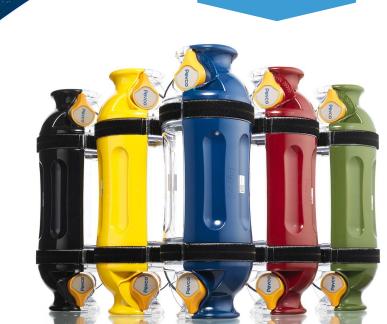

### **Color Options**

**Protect Fragile Items** 

Foam inserts are available in egg crate, 1" thick and 1/2" thick

Available in black, yellow, blue, red and green