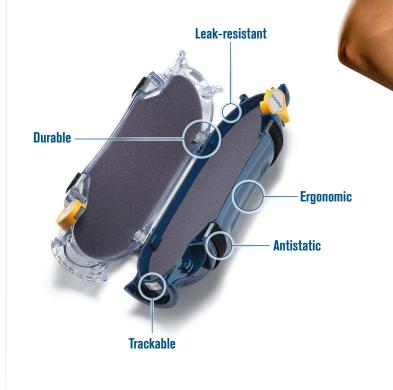

#### Durable

Built to stand up to demanding hospital environments, with tough, hardened steel hinges and long-wearing nylon glide bands.

#### **Leak-resistant**

Made with a leak-resistant seal to help avoid spills, costly downtime and cleanup.

#### **Ergonomic**

Designed with comfortable hand-holds, low profile rotating latches and belled ends that allow carriers to stand on end.

#### **Trackable**

Includes integrated RFID tags and barcodes for real-time tracking to improve compliance and streamline empty carrier allocation.

(For Pevco Atlas™ system with Pevco Auto-ID™)

#### **Antistatic**

Long-wearing nylon glide bands ensure smooth transport, and include copper thread to eliminate static build up.

Call 800.296.7382

for more information or to order.