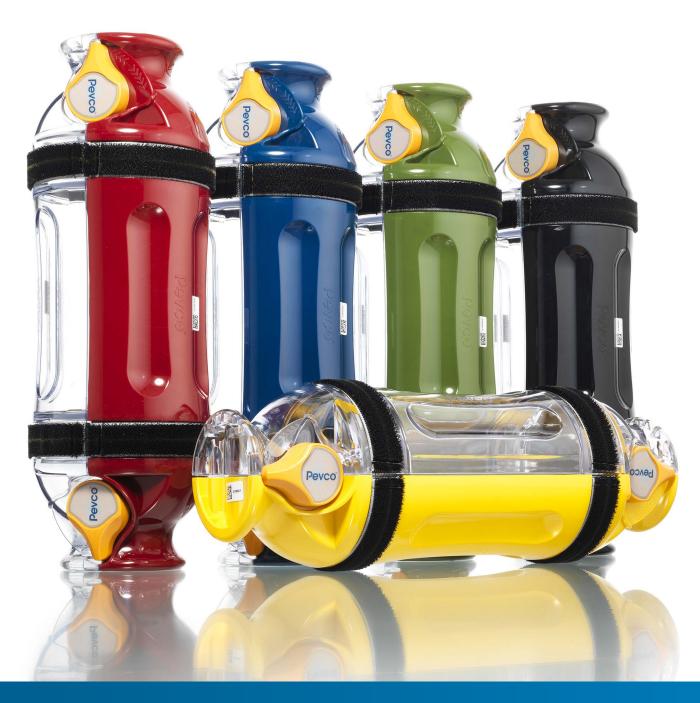

### **Color Options**

**Protect Fragile Items** 

Foam inserts are available in egg crate, 1" thick and 1/2" thick

Available in black, yellow, blue, red and green