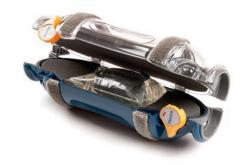

## **Pillow Foam Insert**

The 1" thick foam inserts hold small items in place or compress to accommodate heavier materials.