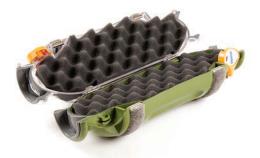

## **Egg Crate Foam Insert**

Sensitive items like specimens fit securely into place during transport.