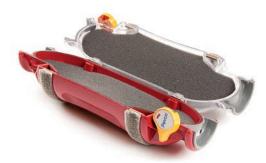

## **Thin Foam Insert**

The 1/2" thick insert is ideal for lightweight items and paperwork, while also providing protection for heavier items.

Learn more about Pevco TEC-6<sup>™</sup> foam inserts at **www.pevco.com** or call **1.800.296.7382**