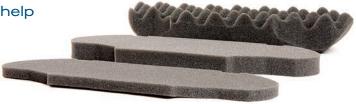

## **Pevco**<sup>™</sup> Foam Inserts for Pevco TEC-6<sup>™</sup> Carriers

Available in three styles, foam inserts help protect fragile materials.

## **Pillow Foam Insert**

The 1" thick foam inserts hold small items in place or compress to accommodate heavier materials.

## **Thin Foam Insert**

The 1/2" thick insert is ideal for lightweight items and paperwork, while also providing protection for heavier items.

Learn more about Pevco TEC-6<sup>™</sup> foam inserts at **www.pevco.com** or call **1.800.296.7382**